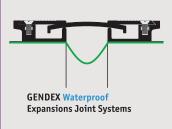

## **GENDEX** » Waterproof Expansions Joint Systems

| Product Ref.     | Joint Gap (mm) | Witdh (mm) | Thickness  | Туре                        |
|------------------|----------------|------------|------------|-----------------------------|
| Gendex Band P150 | 25             | 150        | 1.14-1.5-2 | Perforated 50mm both side   |
| Gendex Band P200 | 50             | 200        | 1.14-1.5-2 | Perforated 50mm both side   |
| Gendex Band P250 | 100            | 250        | 1.14-1.5-2 | Perforated 50mm both side   |
| Gendex Band P300 | 150            | 300        | 1.14-1.5-2 | Perforated 50mm both side   |
| Gendex Band P350 | 200            | 350        | 1.14-1.5-2 | Perforated 50mm both side   |
| Gendex Band P400 | 250            | 400        | 1.14-1.5-2 | Perforated 50mm both side   |
| Gendex Band P450 | 300            | 450        | 1.14-1.5-2 | Perforated 50mm both side   |
| Gendex Band P500 | 350            | 500        | 1.14-1.5-2 | Perforated 50mm both side   |
| Gendex Band G250 | 25             | 250        | 1.14-1.5-2 | Fleeced back 10mm both side |
| Gendex Band G300 | 50             | 300        | 1.14-1.5-2 | Fleeced back 10mm both side |
| Gendex Band G350 | 100            | 350        | 1.14-1.5-2 | Fleeced back 10mm both side |
| Gendex Band G400 | 150            | 400        | 1.14-1.5-2 | Fleeced back 10mm both side |
| Gendex Band G450 | 200            | 450        | 1.14-1.5-2 | Fleeced back 10mm both side |
| Gendex Band G500 | 250            | 500        | 1.14-1.5-2 | Fleeced back 10mm both side |
| Gendex Band G550 | 300            | 550        | 1.14-1.5-2 | Fleeced back 10mm both side |
| Gendex Band G600 | 350            | 600        | 1.14-1.5-2 | Fleeced back 10mm both side |