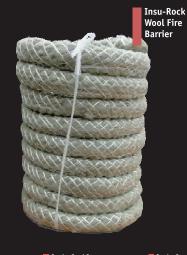

## **GENDEXFLAME** » Linear Gap Seal & Insu-Rock Wool Fire Barrier

GENDEXflame linear Gap Seal is an elastomeric foam/ intumescent strip construction intended for use as an expansion joint filler. Fire rating up tp 2 hours.

| Product Ref. | Joint Gap (mm) | Dimension of Rock Wool | Integreity |
|--------------|----------------|------------------------|------------|
| GXEJ Ø12     | 10             | Ø12                    |            |
| GXEJ Ø30     | 25             | Ø30                    |            |
| GXEJ Ø40     | 30             | Ø40                    |            |
| GXEJ Ø50     | 40             | Ø50                    |            |
| GXEJ Ø70     | 50             | Ø70                    | ۸1         |
| GXEJ Ø80     | 70             | Ø80                    | A1         |
| GXEJ Ø100    | 80             | Ø100                   |            |
| GXEJ Ø120    | 100            | Ø120                   |            |
| GXEJ Ø150    | 125            | Ø150                   |            |
| GXEJ Ø170    | 150            | Ø170                   |            |