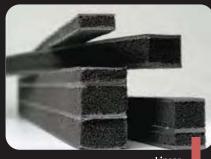

## GENDEXFLAME Linear Gap Seal Fire Barrier

Linear Gap Seal

|     | Product Ref. | Joint Gap (mm) | Dimension of Seal (mm) | Integreity     |
|-----|--------------|----------------|------------------------|----------------|
| Ī   | GXEJ 10/120  | up to 10mm     | 12mm x 12mm            |                |
| Ī   | GXEJ 20/120  | 11mm to 20mm   | 29mm x 12mm            |                |
| Ī   | GXEJ 25/120  | 21mm to 25mm   | 32mm x 20mm            |                |
| Ī   | GXEJ 35/120  | 26mm to 35mm   | 53mm x 20mm            |                |
| Ī   | GXEJ 50/120  | 36mm to 50mm   | 64mm x 35mm            | 100 or 2/0 Min |
| Ī   | GXEJ 60/120  | 51mm to 60mm   | 85mm x 40mm            | 120 or 240 Min |
| Ī   | GXEJ 75/120  | 61mm to 75mm   | 90mm x 50mm            |                |
| Ī   | GXEJ 100/120 | 76mm to 100mm  | 126mm x 100mm          |                |
| Ī   | GXEJ 120/120 | 101mm to 120mm | 147mm x 125mm          |                |
|     | GXEJ 150/120 | 121mm to 150mm | 170mm x 100mm          |                |
| 1   |              |                |                        |                |
| - 1 | Product Pof  | Joint Can (mm) | Dimension of Pack Wool | Intograity     |