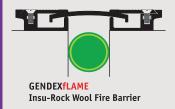

## **GENDEXFLAME** » Linear Gap Seal & Insu-Rock Wool Fire Barrier

GENDEXflame linear Gap Seal is an elastomeric foam/ intumescent strip construction intended for use as an expansion joint filler. Fire rating up tp 2 hours.

| Product Ref. | Joint Gap (mm) | Dimension of Rock Wool | Integreity |
|--------------|----------------|------------------------|------------|
| GXEJ Ø12     | 10             | Ø12                    |            |
| GXEJ Ø30     | 25             | Ø30                    |            |
| GXEJ Ø40     | 30             | Ø40                    |            |
| GXEJ Ø50     | 40             | Ø50                    |            |
| GXEJ Ø70     | 50             | Ø70                    | ۸1         |
| GXEJ Ø80     | 70             | Ø80                    | A1         |
| GXEJ Ø100    | 80             | Ø100                   |            |
| GXEJ Ø120    | 100            | Ø120                   |            |
| GXEJ Ø150    | 125            | Ø150                   |            |
| GXEJ Ø170    | 150            | Ø170                   |            |