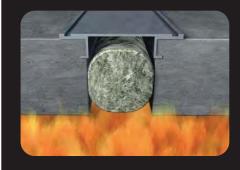

## **GENDEXFLAME** » Linear Gap Seal & Insu-Rock Wool Fire Barrier

GENDEXflame linear Gap Seal is an elastomeric foam/ intumescent strip construction intended for use as an expansion joint filler. Fire rating up tp 2 hours.

Intumescent is totally unaffected by water.

Intumescent is robust - 'non-flaking' and difficult to tear.
Suitable for fitting between: Floor, Wall and Ceilling expansion joint gaps.
Tested to BS 476 Part 20:1987 and other International standarts.

| Product Ref. | Joint Gap (mm) | Dimension of Rock Wool | Integreity |
|--------------|----------------|------------------------|------------|
| GXEJ Ø12     | 10             | Ø12                    |            |
| GXEJ Ø30     | 25             | Ø30                    |            |
| GXEJ Ø40     | 30             | Ø40                    |            |
| GXEJ Ø50     | 40             | Ø50                    |            |
| GXEJ Ø70     | 50             | Ø70                    | ۸1         |
| GXEJ Ø80     | 70             | Ø80                    | A1         |
| GXEJ Ø100    | 80             | Ø100                   |            |
| GXEJ Ø120    | 100            | Ø120                   |            |
| GXEJ Ø150    | 125            | Ø150                   |            |
| GXEJ Ø170    | 150            | Ø170                   |            |